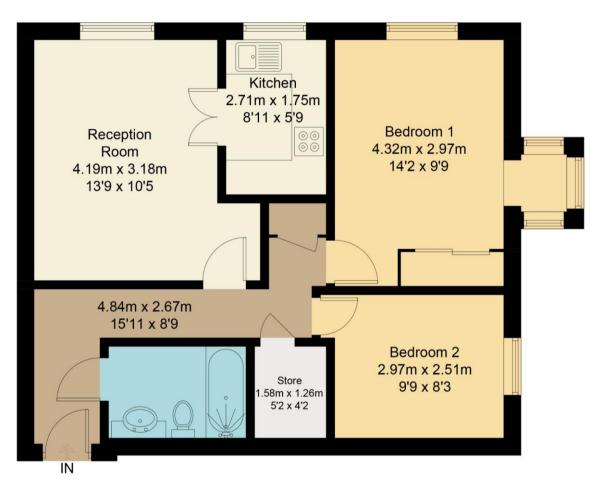

# Mill Stream Court, OX14

Approximate Gross Internal Area = 56.4 sg m / 607 sg ft

## **First Floor**

Floor plan produced in accordance with RICS Property Measurement Standards. © Mortimer Photography. Produced for Hodsons. Unauthorised reproduction prohibited. (ID1064579)

T: 01235 553686