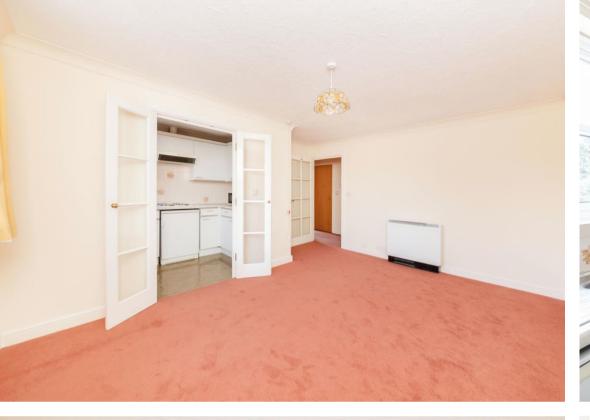

Directions: what3words define.vine.stacks

- Secure ground floor entrance with stairs or lift rising to first floor
- Spacious entrance hall with large walk in storeroom off and delightful living room which in turn leads to well equipped kitchen
- Large double aspect main double bedroom with an extensive selection of fitted wardrobe cupboards and spacious second bedroom
- Shower room incorporating large double size shower cubicle
- Large communal living room, guest suite available to book for visitors
- Short walk to the thriving Abingdon town centre combined with nearby delightful Thames side walks
- Lease 125 years from 01 February 1998. Ground rent is approximately £643.22 per annum (fixed until 2042) and service charge is approximately £4500.00 per annum (reviewed annually and amended on 01 September)