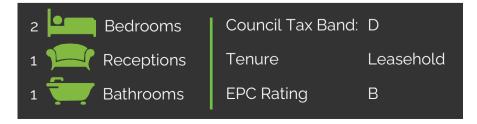

Directions: what3words define.vine.stacks

- Secure ground floor entrance with stairs or lift rising to first floor
- Spacious entrance hall with large walk in storeroom off and delightful living room which in turn leads to well equipped kitchen
- Large double aspect main double bedroom with an extensive selection of fitted wardrobe cupboards and spacious second bedroom
- Shower room incorporating large double size shower cubicle
- Large communal living room, guest suite available to book for visitors
- Short walk to the thriving Abingdon town centre combined with nearby delightful Thames side walks
- Lease 125 years from 01 February 1998. Ground rent is approximately £643.22 per annum (fixed until 2042) and service charge is approximately £4500.00 per annum (reviewed annually and amended on 01 September)