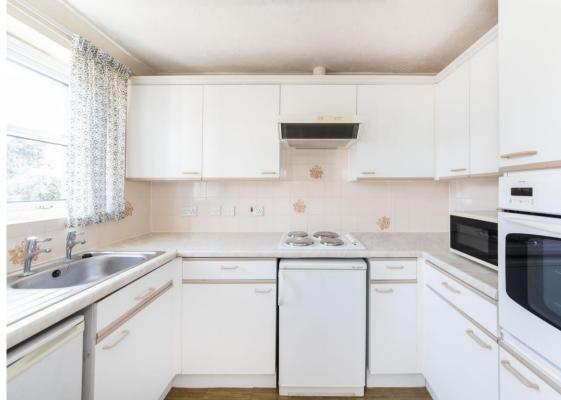

Directions: what3words define.vine.stacks

- Secure ground floor entrance with stairs or lift rising to first floor
- Spacious entrance hall with large walk in storeroom off and delightful living room which in turn leads to well equipped kitchen
- Large double aspect main double bedroom with an extensive selection of fitted wardrobe cupboards and spacious second bedroom
- Shower room incorporating large double size shower cubicle
- Large communal living room, guest suite available to book for visitors
- Short walk to the thriving Abingdon town centre combined with nearby delightful Thames side walks
- Lease 125 years from 01 February 1998. Ground rent is approximately £643.22 per annum (fixed until 2042) and service charge is approximately £4500.00 per annum (reviewed annually and amended on 01 September)